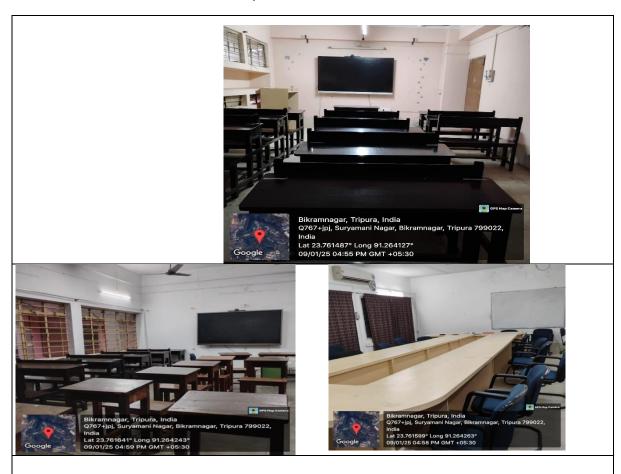

# CLASSROOMS & RESEARCH LABORATORY, **IBAN** & OTHER 2023-2024

4.1.1 - The institution has adequate facilities for teaching - learning. viz., classrooms, laboratories, computing equipment, etc.