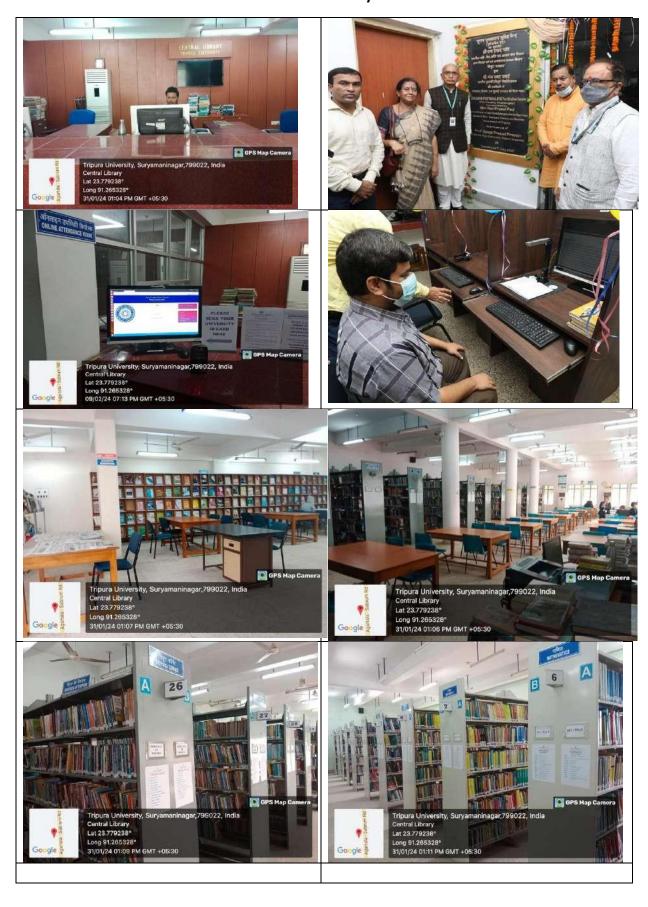

#### **Central Library**

Online Attendance Kiosk

**Circulation Desk** 

**Journal Section** 

**Daily Newspaper Display and Reading Table** 

**New Arrivals Display** 

**Ground Floor Study Area (Arts Zone)** 

Rabindranath Tagore Study Corner

Tripura Corner

First Floor Study Area (Science and IT Zone)

Open Area Study Room

**Reference Section** 

**Research Cubicles** 

Specific corner for UGC and CSIR NET/ SLET

Specific corner for Competitive Exam and Career Guidance

Library OPAC

**Thesis and Dissertation Corner** 

**Library Conference Hall** 

**Library Membership Section** 

The Braille Library ( Sugamya Pustakalaya)