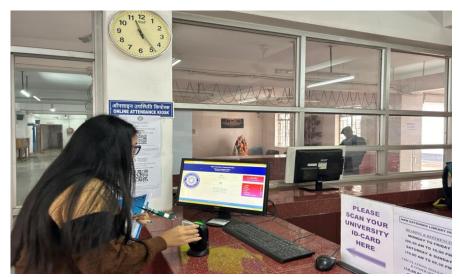

#### **Central Library**

Online Attendance Kiosk

**Circulation Desk** 

**Journal Section** 

**Daily Newspaper Display and Reading Table** 

**New Arrivals Display** 

**Ground Floor Study Area (Arts Zone)** 

Rabindranath Tagore Study Corner