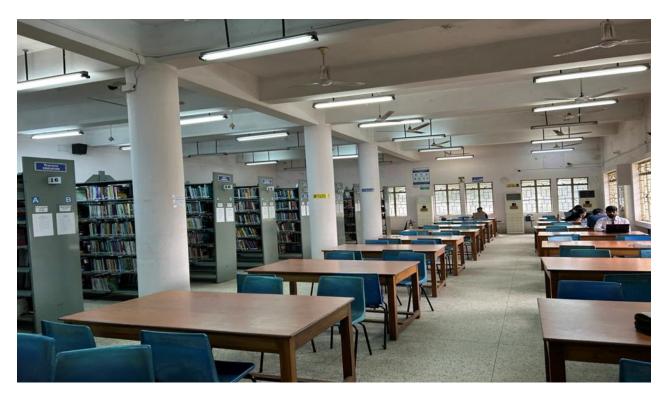

#### **Central Library**

Online Attendance Kiosk

**Circulation Desk** 

**Journal Section** 

**Daily Newspaper Display and Reading Table** 

**New Arrivals Display** 

**Ground Floor Study Area (Arts Zone)** 

Rabindranath Tagore Study Corner

Tripura Corner

First Floor Study Area (Science and IT Zone)

Open Area Study Room

**Reference Section** 

**Research Cubicles** 

Specific corner for UGC and CSIR NET/ SLET

Specific corner for Competitive Exam and Career Guidance