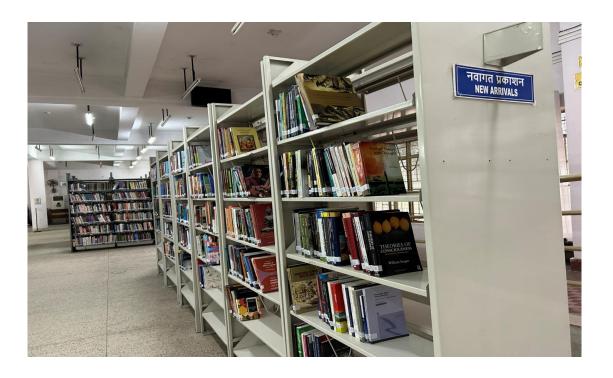

#### **Central Library**

Online Attendance Kiosk

**Circulation Desk** 

**Journal Section** 

**Daily Newspaper Display and Reading Table** 

**New Arrivals Display** 

**Ground Floor Study Area (Arts Zone)** 

Rabindranath Tagore Study Corner