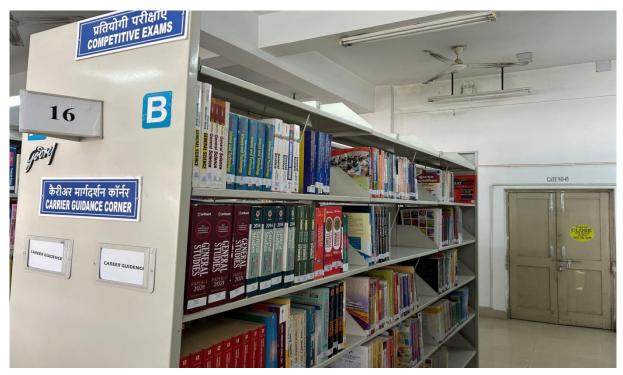

Tripura Corner

First Floor Study Area (Science and IT Zone)

Open Area Study Room

**Reference Section** 

**Research Cubicles** 

Specific corner for UGC and CSIR NET/ SLET

Specific corner for Competitive Exam and Career Guidance