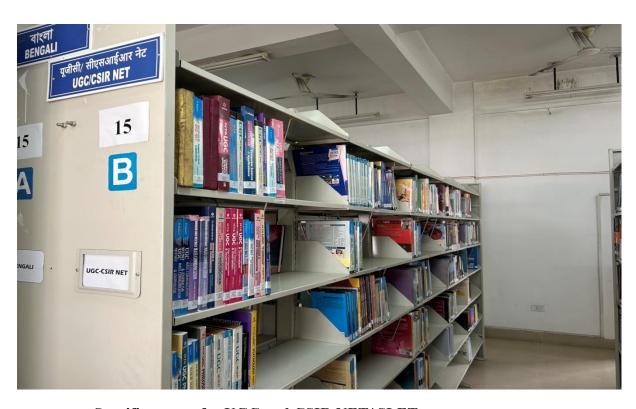

Tripura Corner

First Floor Study Area (Science and IT Zone)

Open Area Study Room

**Reference Section** 

**Research Cubicles** 

Specific corner for UGC and CSIR NET/ SLET

Specific corner for Competitive Exam and Career Guidance