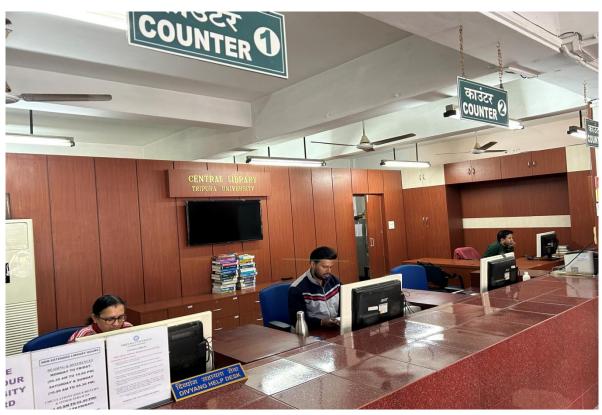

#### **Central Library**

Online Attendance Kiosk

**Circulation Desk** 

**Journal Section** 

**Daily Newspaper Display and Reading Table** 

**New Arrivals Display** 

**Ground Floor Study Area (Arts Zone)** 

Rabindranath Tagore Study Corner